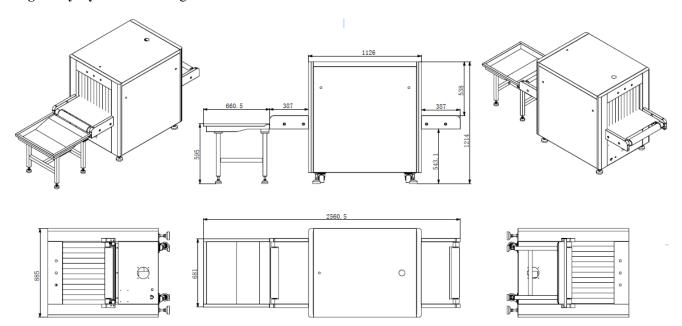

## General Specification:

Tunnel Size: 620mm×420mm Conveyor Speed: 0.22m/s Conveyor height: 543mm Conveyor Max Load: 100kg

X ray Dose per inspection  $< 0.1.25 \mu Sv$  Wire Resolution: 38-40 AWG typical

**Power Consumption:** 1.0KW (max), 0.7KW(working)

Noise: <65db

Dimension Size (L×W×H):1900mm x885mm x1214 mm

X Ray Scanner N.Weight: 450Kg

G.Weight: 550KG

**Packing Volume: 3.85CBM** 