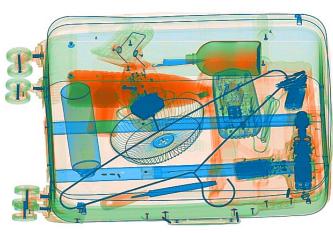

# Image Process :

Time/date display, counters, user management, system-on/X-ray-on timers, power on self test,

Built-in diagnostic facilities, dual-direction scanning, system log,etc

**Image Enhancement:** 1-200times enlargement continuity, negative, general enhancement (9kinds of image process function)

Image Recall: All preceding images recallable, retrieval.

**High Density Region Alarm**: Impenetrable region alarm and highlight, for possible concealing of threats and contrabands

Threat Image Projection: Inserting fictional, but realistic images of threat items into

baggage during screening operation, as well as training and assessment of image identification capability

Image Archive: Up to 500,000 images stored automatically, enable transferring to USB disk, and

converting to JPG