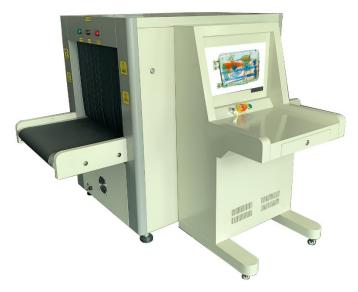

Model: SA6040

## General Specification:

Tunnel Size: 620mm×420mm Conveyor Speed: 0.22m/s Conveyor height: 543mm Conveyor Max Load: 100kg

X ray Dose per inspection  $< 0.1.25 \mu Sv$  Wire Resolution: 38-40 AWG typical

**Power Consumption:** 1.0KW (max), 0.7KW(working)

Noise: <65db

Dimension Size (L×W×H):1900mm x885mm x1214 mm

X Ray Scanner N.Weight: 450Kg

G.Weight: 550KG

**Packing Volume: 3.85CBM** 

### Control Part Character:

**Operating System:** Windows 7

Processor: Intel 3rd Gen Core i3-3120M @ 2.50GHz Dual Core

**Motherboard:** Intel Ivy Bridge - HM76 Express Chipset **Graphics:** Intel HD Graphics 4000 ( 256 MB / Intel )

Memory: 2 GB (Samsung DDR3 1600MHz) Monitor: Acer (19.9 inches) single unit

Storage space: 1TB

Network Card: Realtek RTL8168/8111/8112 Gigabit Ethernet Controller