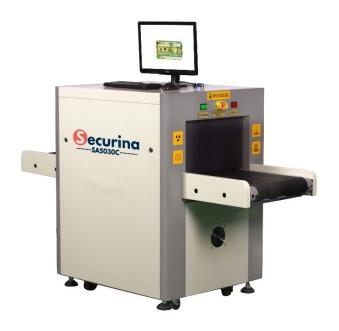

Model: SA5030C





## General Specification:

Tunnel Size: 500mm×300mm Conveyor Speed: 0.22m/s Conveyor height: 650mm Conveyor Max Load: 100kg

X ray Dose per inspection <0.1.25μSv Wire Resolution: 38-40 AWG typical

Spatial resolution Level: dia1.0mm, Vertical: dia1.0mm

**Penetration**: 30-32mm steel

**Penetration Resolution:** guarantee 32AWG **Film Safety** :Guarantee ASA/ISO1600 Film

X-ray Leakage: <2.0 μSv/h (at a distance of 5cm From external housing)

# Image Process :

Time/date display, counters, user management, system-on/X-ray-on timers, power on self test,

Built-in diagnostic facilities, dual-direction scanning, system log,etc

**Image Enhancement:** 1-200times enlargement continuity, negative, general enhancement (9kinds of image process function)

Image Recall: All preceding images reca