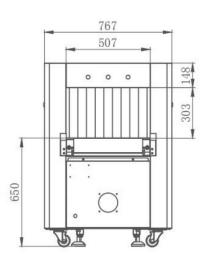

**Power Consumption:** 1.0KW (max), 0.7KW(working)

Noise: <65db Dimension Size

**Dimensions** (L×W×H):1500mm x766mm x1100 mm

X Ray Scanner N.Weight: 350Kg

G.Weight: 400KG

**Packing Volume: 2.35CBM** 