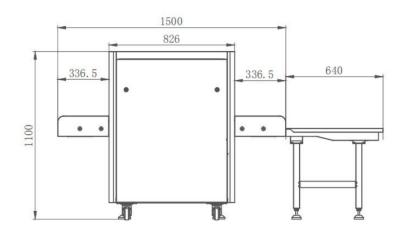

**Power Consumption:** 1.0KW (max), 0.7KW(working)

Noise: <65db Dimension Size

**Dimensions** (L×W×H):1500mm x766mm x1100 mm

X Ray Scanner N.Weight: 350Kg

G.Weight: 400KG

**Packing Volume: 2.35CBM** 