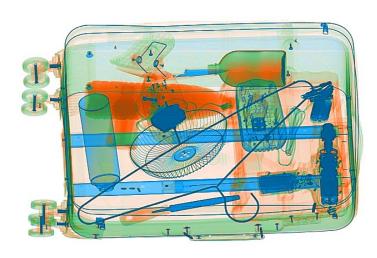

# Image Process :

Time/date display, counters, user management, system-on/X-ray-on timers, power on self test,

Built-in diagnostic facilities, dual-direction scanning, system log,etc

**Image Enhancement:** 1-200times enlargement continuity, negative, general enhancement (9kinds of image process function)

Image Recall: All preceding images recallable, retrieval.

**High Density Region Alarm**: Impenetrable region alarm and highlight, for possible concealing of threats and contrabands

Threat Image Projection: Inserting fictional, but realistic images of threat items into

baggage during screening operation, as well as training and assessment of image identification capability

Image Archive: Up to 500,000 images stored automatically, enable transferring to USB disk, and

converting to JPG