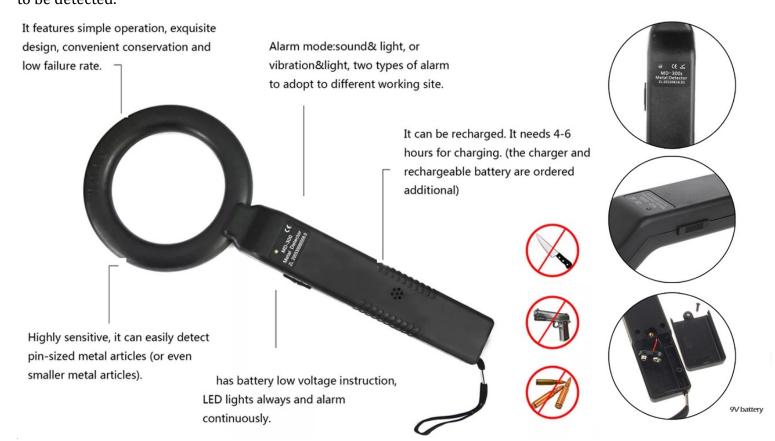

#### Model: MD-300

MD-300 is a Small Size Hand Held Metal Detector designed to meet the exact requirements of the security industry. Typical uses will include body search for offensive weapons in crowd control, airport and border security, checking parcels and letters for metal objects and anywhere that hidden metal needs to be detected.

#### **Performance & Features:**

- 1. Simple operation, compact design, easy to save, and low failure rate.
- 2. Sensitivity is very easy to detect the size of a pin (or even less), metal items.
- 3. It has battery low voltage instruction, LED lights always an alarm continuously.
- 4. Alarm mode: sound& light, or vibration & light, two types of alarm to adapt to the different working sites.
- 5. Rechargeable: with a charge adapter, charge 4-6 hours per time.

| Power                        | 9V(6F22ND), alkaline battery, rechargeable battery                             |
|------------------------------|--------------------------------------------------------------------------------|
| Power consumption            | 220 mW                                                                         |
| Standby Current              | < 50mA                                                                         |
| Operate Voltage              | 7V-9V                                                                          |
| Alarm mode                   | Sound and light alarm simultaneously                                           |
| Control                      | On/Off Switch;                                                                 |
| High Sensitivity             | 2.5mm at ball;                                                                 |
| Low Sensitivity              | Detector only responds to bigger metal objects such as a hand gun, knife, etc. |
| Export Packing               | 20 Pieces Per Carton (550 * 380 *400mm)<br>N.W 6KG ;G.W 7.5KG                  |
| Dimension of Unit            | 395(L) X 140(W) X 45(H)mm                                                      |
| Weight of Unit               | 300G( with battery 350G)                                                       |
| Color                        | Black                                                                          |
| Operation Temperature        | -10°C~65°C                                                                     |
| Attachment for order(option) | Rechargeable battery(option)                                                   |