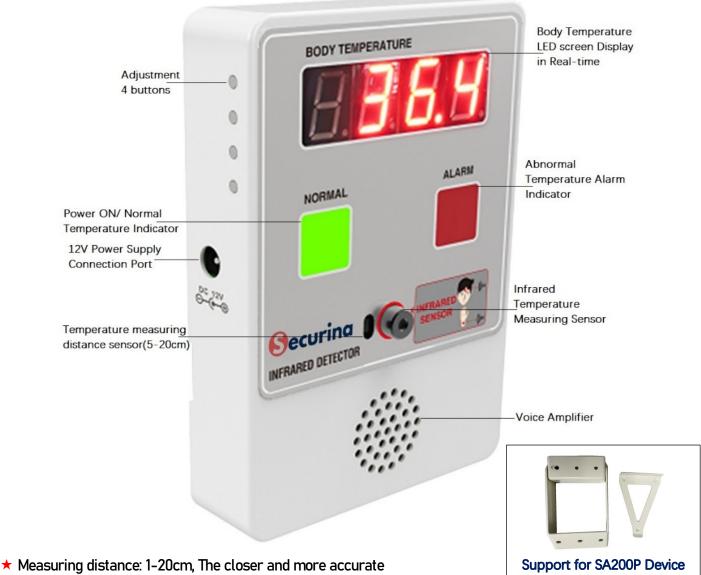

## SA200P Infrared Thermometer Box(Unattended)

- ★ Portable carry box in 600g net weight
- ★ The LED screen display the monitored temperature in real time
- ★ High-end components: Melexis original infrared detector imported from Belgium, high precision, stable performance and reliable quality
- Human body temperature screening: Built-in high-precision miniature 24-hour dynamic infrared body temperature monitor
- ★ Fixed infrared temperature sensor measures the temperature of the human wrist or forehead
- ★ Two voice information prompts: "your temperature is normal" and "please re-check the temperature" with LED red light indicator for the abnormal temperature alarming.
- $\star$  Temperature measurement can be performed normally at -10  $^\circ \! \mathbb{C}$
- ★ The case is made of metal, which is sturdy and durable, and it is not easy to be deformed or damaged.
- ★ Anti-high temperature false alarm: STM highly intelligent temperature measurement program can prevent false alarm caused by high temperature and direct sunlight.

## SA200P Infrared Thermometer Box

SA200P Portable infrared temperature detection, adopts unique non-contact human infrared surface temperature detection technology, and single point detects the temperature of the person's surface of wrist or forehead. Unattended infrared thermometer box can be used alone, or can be widely integrated in metal detector doors, ordinary doors, access control systems, disinfection equipment and other devices that need integrated temperature measurement functions

| Warranty            | 2 Years Warranty and 10 Years Parts Supply Availability |
|---------------------|---------------------------------------------------------|
| Display             | Green/Red LED light indicators, small LED display       |
| Electrical current: | AC100V~240V 50/60Hz                                     |
| Power               | <8W                                                     |
| Work environment    | -10°C~+40°C                                             |
| Work humidity       | 0-95%, Non-condensing                                   |
| Working voltage     | 12V                                                     |
| Measuring speed     | <1s                                                     |
| Measuring accurate  | ±0.3                                                    |
| Measuring distance  | 1-20CM                                                  |
| Box frame           | 166mm (h)*115mm (w)*34mm (d)                            |
| Net Weight(unit)    | 600 g                                                   |
| Packing size        | 210mm (h) *180mm (w)*42mm (d)                           |
| Gross Weight(unit)  | 1.07 kg                                                 |