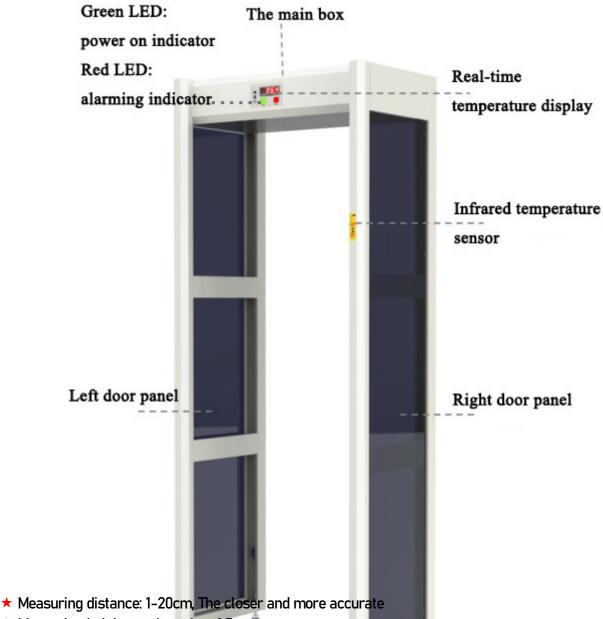

## SA200D Infrared Thermometer Door

## SA200D Infrared Thermometer Door:

Pass-through infrared temperature detection door, adopts unique non-contact human infrared surface temperature detection technology, and detects the temperature of the person's surface through a high-precision temperature measurement sensor imported from Belgium.

## SA200D Infrared Thermometer Door

- Measuring height: not less than 1.5 meters.
- ★ The LED screen display the monitored temperature in real time
- ★ High-end components: Melexis original infrared detector imported from Belgium, high precision, stable performance and reliable quality
- ★ Human body temperature screening: Built-in high-precision miniature 24-hour dynamic infrared body temperature monitor
- ★ Fixed infrared temperature sensor measures the temperature of the human wrist or forehead
- ★ Two voice information prompts: "your temperature is normal" and "please re-check the temperature" with LED red light indicator for the abnormal temperature alarming.
- $\star$  Temperature measurement can be performed normally at -10 $^\circ$ C
- ★ Anti-shock design: no false alarm under windy or artificial shaking
- ★ Material: SPCC, PVC door panels and metal frame and metal main box
- ★ Anti-high temperature false alarm: STM highly intelligent temperature measurement program can prevent false alarm caused by high temperature and direct sunlight.