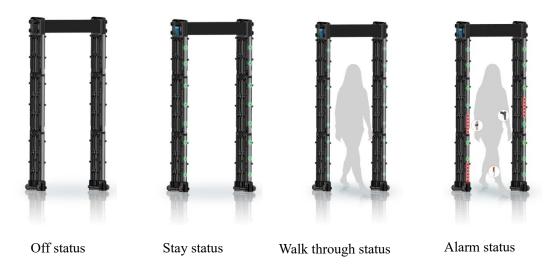

## Product advantage

- Adjustment system: System can adjust detecting standard
- Start and stop technology: Red infrared device own automatic start and stop technology. It can adds 100 times lifespan.
- Sensitivity of each zone can be adjusted(own adjustment technology)
- Detecting zones quantity can be selected by yourself
- Sound and light alarm. Alarm tones and time can be arbitrarily adjusted.
- Enquiry function: System provided actual time information enquiry function
- Detecting capacity: Can detect more than one hundred persons in one minute