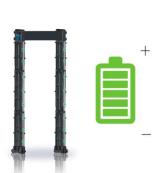

### Unique feature

• High and low temperature resistance Working normally from -40°C to 85°C (selectivity)

waterproof New deep sea waterproof technology. Working normally underwater at 0.72m

Super long time power supply(optional)

Equip polymer batteries, backup power supply time can be 8, 16, 24hours for your choice.

System automatic alarm to inform you the low battery.

E-mail: sebrina@securinadetection.com