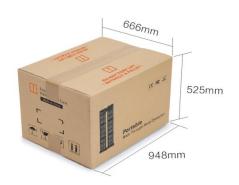

## Product specification

- Detecting target: Contraband goods, more magnet metals;
- Vertical outside size: 2250x850x500mm;
- Tunnel Size: 2051x710x500mm (Width customized range 700~1500mm);
- Fold size: 889x606x484mm;
- Working humidity: 99%, no condensing;
- Power supply method: Equip polymer batteries, last Output: DC 12V/5A
- time can be 8, 16, 24, 48, 72hours and can be selected in optional; Input: AC 110V~240V/50HZ~60HZ
- Package size: 948x666x525mm;
- Working temperature:  $-40^{\circ}$ C~85°C;
- 12W
- - Weight: N.W 33KG, G.W 40KG;

#### Wireless connection(optional)

Products can be connected through wifi,4G data, Bluetooth module into internet, remote controlled and data monitored by mobile APP and computer.

Fold size: 889x606x484mm Package size: 948x666x525mm Volume: 0.33m3 N.W: 42KG G.W: 50KG

#### Technical Parameter

- Operating temperature:-40°C to +85°C
  Relative Humidity:99%, non-condensing
- IP Grade:IP67
- External Dimension:2250\*850\*500mm
- Passage Dimension:2051\*710\*500mm
- Fold Demension:889\*606\*484mm
- Packing Dimension:1000\*700\*540mm
- Net Weight:33kg
- Gross weight:40kg