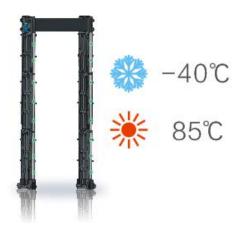

## Product specification

- Detecting target: Contraband goods, more magnet metals;
- Vertical outside size: 2250x850x500mm;
- Tunnel Size: 2051x710x500mm (Width customized range 700~1500mm);
- Fold size: 889x606x484mm;
- Working humidity: 99%, no condensing;
- Power supply method: Equip polymer batteries, last Output: DC 12V/5A
- time can be 8, 16, 24, 48, 72hours and can be selected in optional; Input: AC 110V~240V/50HZ~60HZ
- Package size: 948x666x525mm;
- Working temperature:  $-40^{\circ}$ C~85°C;
- 12W
- - Weight: N.W 33KG, G.W 40KG;

### Unique feature

• High and low temperature resistance Working normally from -40°C to 85°C (selectivity)

waterproof New deep sea waterproof technology. Working normally underwater at 0.72m

Super long time power supply(optional)

#### Technical Parameter

- Operating temperature:-40°C to +85°C
  Relative Humidity:99%, non-condensing
- IP Grade:IP67
- External Dimension:2250\*850\*500mm
- Passage Dimension:2051\*710\*500mm
- Fold Demension:889\*606\*484mm
- Packing Dimension:1000\*700\*540mm
- Net Weight:33kg
- Gross weight:40kg