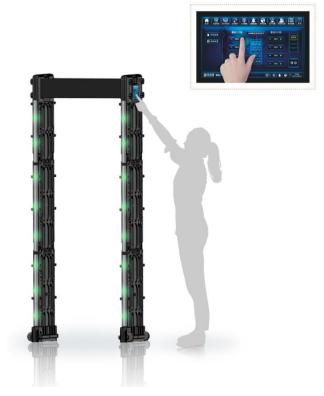

Equip 7 inch high definition LCD screen(touch screen) portable and more intelligent

#### Wireless connection(optional)

Products can be connected through wifi,4G data, Bluetooth module into internet, remote controlled and data monitored by mobile APP and computer.

Fold size: 889x606x484mm Package size: 948x666x525mm Volume: 0.33m3 N.W: 42KG G.W: 50KG