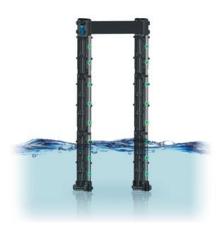

### Unique feature

• High and low temperature resistance Working normally from -40°C to 85°C (selectivity)

waterproof New deep sea waterproof technology. Working normally underwater at 0.72m

Super long time power supply(optional)