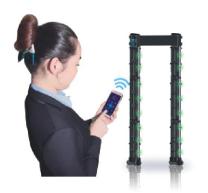

#### Wireless connection(optional)

Products can be connected through wifi,4G data, Bluetooth module into internet, remote controlled and data monitored by mobile APP and computer.

Fold size: 889x606x484mm Package size: 948x666x525mm Volume: 0.33m3 N.W: 42KG G.W: 50KG