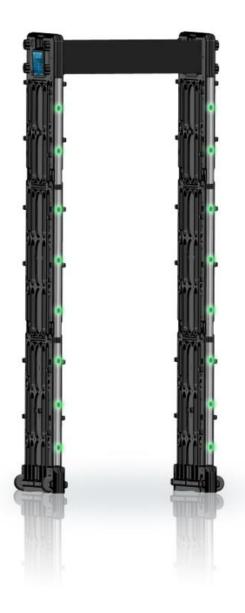

#### Portable walk through metal detector

Portable walk through metal detector as one portable and high performance metal detector can be movable, waterproof and portable. It can be taken to any where by one person and ca be installed in five minutes to work. This model can be used in gym, conference hall, school. And it be operated easily no need more training.

This model obtained surface patent and software system This model detect metals registration property. electromagnet and alarmed by sound and light if metals overload. It contains CPU, generator, signal receiver, infrared ray sensor. Beautiful surface, strong detecting, more detecting zones, network remote control management system(option) and waterproof. It can be disassembly parts for better taken and transferred. It's leader of portable walk through metal detector in the market.