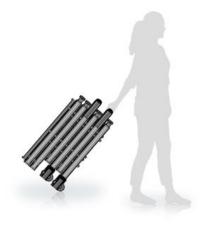

Portable design

## Product specification

- Detecting target: Contraband goods, more magnet metals;
- Vertical outside size: 2250x850x500mm;
- Tunnel Size: 2051x710x500mm (Width customized range 700~1500mm);
- Fold size: 889x606x484mm;
- Working humidity: 99%, no condensing;
- Power supply method: Equip polymer batteries, last Output: DC 12V/5A
- time can be 8, 16, 24, 48, 72hours and can be selected in optional; Input: AC 110V~240V/50HZ~60HZ
- Package size: 948x666x525mm;
- Working temperature:  $-40^{\circ}$ C~85°C;
- 12W
- - Weight: N.W 33KG, G.W 40KG;