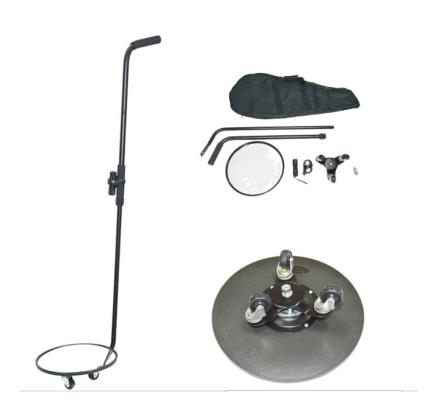

## Under Vehicle Search Mirror Model: SA915

**SA915 under vehicle search mirror** professional designed for a long time check the bottom of the vehicle design and other necessary objects. For indoor and outdoor usage. Widely used in such places: Government agencies, courts, prisons, airports, wharf, customhouse, exhibition halls, other workplace safety inspection and factory anti-theft check

## Specifications:

| Material         | Aluminum Rod/ Acrylic Lens                                                               |
|------------------|------------------------------------------------------------------------------------------|
| Mirror           | 12" highly intensity shatterproof acrylic mirror                                         |
| Rods Length      | Aluminum handles extend from 42" to 51.                                                  |
| Wheel Qty        | Tripod ball bearing caster wheel                                                         |
| Lighting Source  | Long life LED flashlight                                                                 |
| Detection height | Low 3.5" ground clearance                                                                |
| Swivel           | Equipped with adjustable swivel for infinite adjustment                                  |
| Wheel            | Castle Wheel design to move the mirrors easily for searching.                            |
| Weight           | Lightweight with adjustable handle,2.5kg/pcs                                             |
| Advantage        | Has a certain toughness, not easy broken, safe, durable, light and glass the same mirror |
| Durable          | Has a heavy-duty extruded rubber rim to help prevent damaging objects when maneuvering   |

**Mirror:** 12inch, 30cm x 30cm high-intensity acrylic mirror, has a certain toughness, not easy broken, safe, durable, light and glass the same mirror. Hardware plastic at the bottom and surrounded by, can effectively prevent the collision caused damage to the mirror.

Length: Total Handle Length: 110- 142cm

**Light source:** LED flashlight have long life, high brightness waterproof, removable to serve as work lights and so on. Customers can use the characteristics according to their own selection of suitable light source.

Wheels: 3pcs universal wheels

Materials are in line with the overall process ROHS standards, suitable export to other countries.

Detectable minimum height: 10CM

#### **Standard Contents:**

Rotary Wheel\*3PCS Aluminum Pipe\*3PCS LED Torch\*1PCS User Manual\*1PCS Carry Case\*1PCS