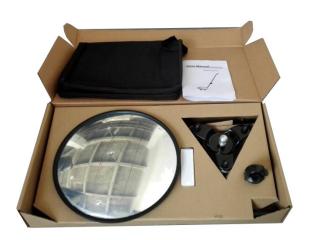

### Package & Shipping:

MOQ: 5PCS 5pcs one carton

size: 67\*43\*36cm/ctn

weight: 14kg/carton Acrylic Mirror\*1PCS

#### **Standard Contents:**

Rotary Wheel\*3PCS Aluminum Pipe\*3PCS LED Torch\*1PCS User Manual\*1PCS Carry Case\*1PCS