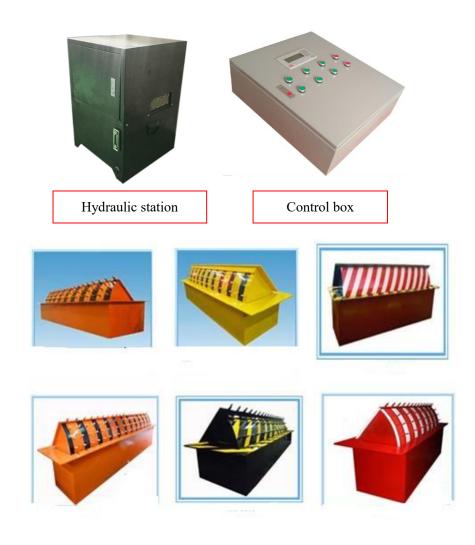

## **Features**:

- ♦ Durable, Overload, Operate Smoothly, Low Noise, Fast speed up & down
- ♦ Micro-control technology makes bollards work stable and reliable, Easy integrate to other systems
- ♦ Compatible with road barrier, Turnstiles and other access system control to achieve automatic control
- ♦ Advanced Hydraulic pressure technologies
- Remote control system realize wireless control up & down within 30 meters range
- ♦ Customized for different users requests
- ♦ Manual control hydraulic system devices
- ♦ Swiping card system: built-in card reader to control bollards up & down
- ♦ Road barrier integrate with Bollards : built-in access control realize road barrier, A/C and bollards in one-card.
- ♦ Connected with Computer Management OR Charging System

## **♦** Technical Specification :

1 Control system: Industrial Grade hydraulic pump system

2 Min passing pressure: 80ton

3 Supply Voltage: 3phase/380V Control voltage 24V

4 System dynamic power (w): 5.5KW/3.7KW.

**5 Rising speed:** ≤3S (adjustable)

**6 Dropping speed:** ≤3S (adjustable)

7 Working temperature: -35°C~75°C

8 Storage temperature: -10°C~65°C, water-proof, damp-proof and dust-proof

9 Material: A3 steel, anti-rust paint, blade material: Stainless steel

10 Color: various(optional)

**11 Dimension:** L3000\*W1000\*H760

**12 Weight:** about 1.2 ton

13 Heavy duty hydraulic cylinder: HOB50-200CA+I

## Parameters:

Full length: Standard 3m(max:6meters in option)

> Rising length: 2600mm,

**Rising height:** 500mm (can be customized)

➤ **Material Thickness:** 16mm

➤ **Supply Voltage:** 380V (Control voltage 24V)

**Blade** road blocker

> PLC: America Original Chip