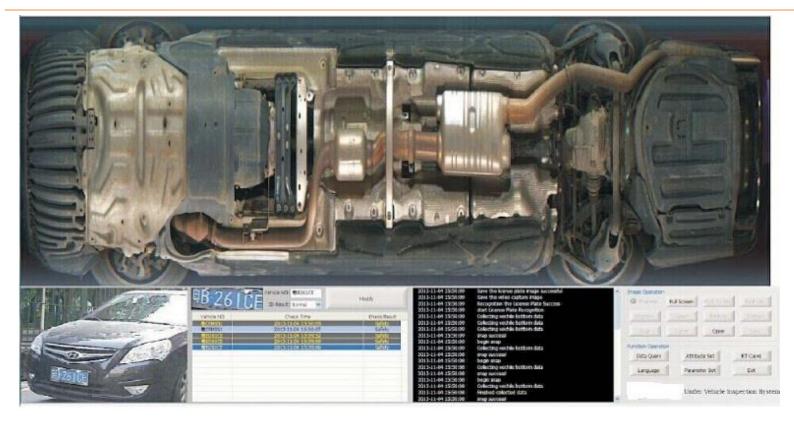

#### Features:

- ♦ Automatic digital line scan camera, with high-resolution and clarity of the image.
- ♦ The complete image of under vehicle scanning, without any omissions, and the image is clear, complete, no distortion, can be clearly observed that the object is not less than 2mm in diameter.
- Preparation of inspection processes to meet a variety of on-site needs.
- ♦ Multiple scene image monitoring, recording function.
- ♦ Multi-language user interface design.
- ♦ Strong scalability to easily achieve a variety of system linkage control.
- ♦ ALPR(Automatic Licence Plate Recognition) (Optional)
- Multiple devices networked control functions(Optional)

# System host:

Brand: Grantech (UFO6377H-SP1-953)

CPU: Intel® Core(TM) 2 Duo CPU; P8600@2.4GHz or higher, Memory:2G( optional 4G), Graphics: Inter(R) Gen 5.0 Integrated Graphics Engine, Hard Disk: SATA2 Hard Disk 500G, Dual LAN (At least one Intel Gigabit), USB2.0 (Up to 4 pieces), Monitor: 22inch LCD, resolution up to 1920\*1080, Operating voltage: 110-240V, 50/60Hz, Operating voltage: 110-240V AC, 50-60HZ