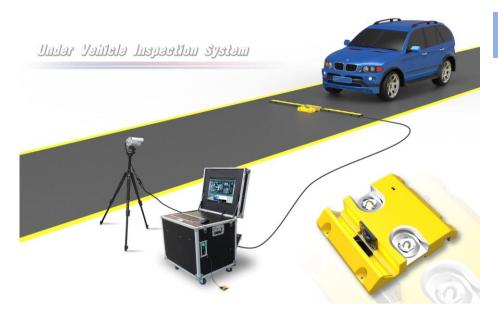

# **Under Vehicle Surveillance System**

Model: SA3000

Under vehicle surveillance system mainly adopt to inspect the beneath part of a variety of vehicles. It can quickly and accurately identify threats/ contraband/ smuggling of persons hiding at the bottom. UVSS greatly improved vehicle safety inspection speed and accuracy, reduce investment in human resources.

### Highlight

- Full scanning image, zoom capability
- > Suitable for police use, quick installation.
- Suitable for all vehicles, wide vision
- Support connect anti-collision system, barrier, etc,
- Support to compatibly packing management solution