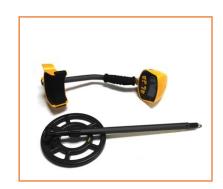

#### Features:

- LCD display(with light easey to view at night)
- Detect All, have different indicuators for gold, sliver, iron
- Headphone jack support
- 8 inch search coil(search the exact location of buried objects)
- Adjustable stem & armrest(Let you use the detector in great comfort)
- Cushioned Handgrip
- Arm rest(Prevent damage when placing on grount)
- Padded Armset(Prevent Falling when holding)

# **Technical Parameters:**

| Voltage               | 6 x 1.5 V AA                   |
|-----------------------|--------------------------------|
| Working Frequency     | 7.5KHZ                         |
| Working Current       | 150mA                          |
| Working Voltage       | 7.2-9.6V                       |
| Operating Temperature | -20 DEG C ~+60 DEG C           |
| Sensitivity           | 200mm can measure 50 cents     |
| Instructions          | LCD mode/Sound mode(Visual and |
|                       | Audiable)                      |
| Telescopic length     | 42.5-52.3 inches               |
| Probe Diameter        | 8.3 inches                     |
| Color                 | yellow                         |
| Weight                | 1.85kg                         |
| Packing Weight        | 1.92kg                         |
| Packing Size          | 550(L) x 205(W) x 130(H)mm     |