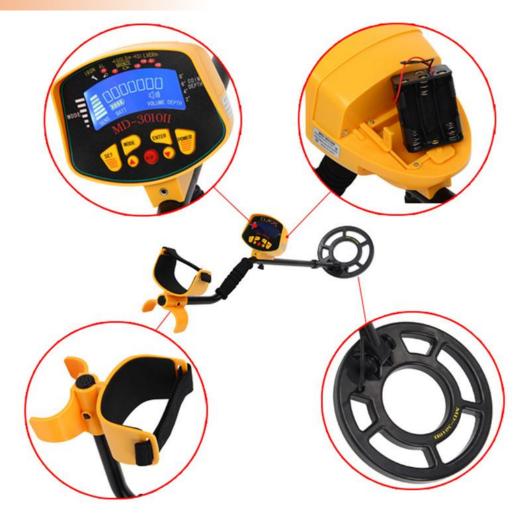

#### Features:

- LCD display(with light easey to view at night)
- Detect All, have different indicuators for gold, sliver, iron
- Headphone jack support
- 8 inch search coil(search the exact location of buried objects)
- Adjustable stem & armrest(Let you use the detector in great comfort)
- Cushioned Handgrip
- Arm rest(Prevent damage when placing on grount)
- Padded Armset(Prevent Falling when holding)

# MD3010II:

Securina MD3010II metal detector could be the start of an exciting new hobby. It can be used to find missing or lost coins, pieces of jewelry and other metal objects. You also can find lots of bottle caps, metal pull tabs and foil wrap. MD3010II metal detector owns high sensitivity.

Securina MD3010II Underground Metal Detector Gold Digger, has a LCD display with backlight, can find all kinds of metal objects easily. It has an added light, which makes you can hunt in the dark and at night. Moreover, there is a tone sounds whenever an item is picked up, and volume through the speaker or headphones can be adjusted. In addition, the hidden cable is retractable, which makes it easy to extend the detector.

# **Technical Parameters:**

| Voltage               | 6 x 1.5 V AA                   |
|-----------------------|--------------------------------|
| Working Frequency     | 7.5KHZ                         |
| Working Current       | 150mA                          |
| Working Voltage       | 7.2-9.6V                       |
| Operating Temperature | -20 DEG C ~+60 DEG C           |
| Sensitivity           | 200mm can measure 50 cents     |
| Instructions          | LCD mode/Sound mode(Visual and |
|                       | Audiable)                      |
| Telescopic length     | 42.5-52.3 inches               |
| Probe Diameter        | 8.3 inches                     |
| Color                 | yellow                         |
| Weight                | 1.85kg                         |
| Packing Weight        | 1.92kg                         |
| Packing Size          | 550(L) x 205(W) x 130(H)mm     |