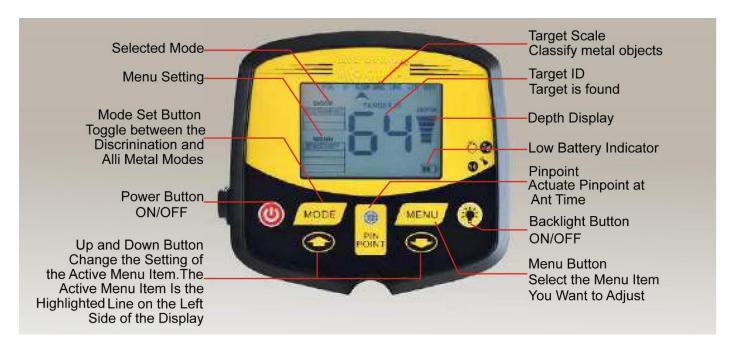

#### **FEATURES**

- Elimination Reference to a metal being eliminated means that the detector will not emit a tone, nor light up an indicator, when a specified object passes through the search coil's detection field.
- Discrimination When the detector emits different tones for different types of metals, and when the detector eliminates certain metals, we refer to this as the detector Discriminating among different types of metals.
- Pinpointing Pinpointing is the process of finding the exact location of a buried object. Longburied metals can appear to the eye exactly like the surrounding soil, and can therefore be very hard to isolate from the soil.
- Ground Balance Ground balancing is the ability of the detector to ignore, or see through the earth's naturally occurring minerals, and only sound a tone when a metal object is detected.
- 11.5\*15" Big Coil Longer detecting distance and deeper searching range.

| Power supply                | 1*9V battery (not include)                                                           |
|-----------------------------|--------------------------------------------------------------------------------------|
| Sensitivity                 | 8 setting                                                                            |
| Operation modes             | ALL METAL, ELIMINATION, DISCRIMINATION, RELIC, IRON, FERROUS, PULL-TABS, PINPOINTING |
| Big Coil                    | 15" DD waterproof search coil with cable                                             |
| Audio                       | Three-tone audio                                                                     |
| Detected indication         | LCD display                                                                          |
| Battery Condition Indicator | Yes                                                                                  |
| Distinguish                 | Ferrous and non-ferrous                                                              |
| Warranty                    | 1 years                                                                              |
| BackLight function          | can be use in dark area or night                                                     |