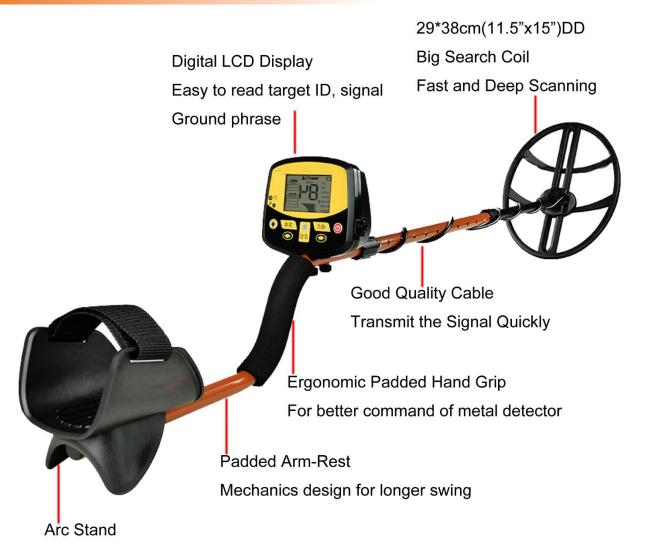

#### **FEATURES**

- Elimination Reference to a metal being eliminated means that the detector will not emit a tone, nor light up an indicator, when a specified object passes through the search coil's detection field.
- Discrimination When the detector emits different tones for different types of metals, and when the detector eliminates certain metals, we refer to this as the detector Discriminating among different types of metals.
- Pinpointing Pinpointing is the process of finding the exact location of a buried object. Longburied metals can appear to the eye exactly like the surrounding soil, and can therefore be very hard to isolate from the soil.
- Ground Balance Ground balancing is the ability of the detector to ignore, or see through the earth's naturally occurring minerals, and only sound a tone when a metal object is detected.
- 11.5\*15" Big Coil Longer detecting distance and deeper searching range.

| Power supply                | 1*9V battery (not include)                                                           |
|-----------------------------|--------------------------------------------------------------------------------------|
| Sensitivity                 | 8 setting                                                                            |
| Operation modes             | ALL METAL, ELIMINATION, DISCRIMINATION, RELIC, IRON, FERROUS, PULL-TABS, PINPOINTING |
| Big Coil                    | 15" DD waterproof search coil with cable                                             |
| Audio                       | Three-tone audio                                                                     |
| Detected indication         | LCD display                                                                          |
| Battery Condition Indicator | Yes                                                                                  |
| Distinguish                 | Ferrous and non-ferrous                                                              |
| Warranty                    | 1 years                                                                              |
| BackLight function          | can be use in dark area or night                                                     |