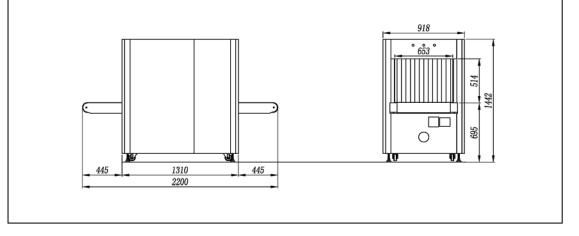

## • General Specification :

Tunnel Size: 650mm×500mm Conveyor Speed: 0.22m/s Conveyor height : 670mm Conveyor Max Load:160kg X ray Dose per inspection <1.14μSv Wire Resolution: 38 AWG guarantee, 40 AWG typical Spatial resolution Level: dia1.0mm,Vertical: dia1.0mm Penetration: 30 mm steel guarantee, 32mm steel typical Penetration Resolution : 32AWG ,the wire visible below 15.9mm thick aluminum Film Safety :Guarantee ASA/ISO1600 Film X-ray Leakage: <0.5 μSv/h (at a distance of 5cm From external housing)

## • Operating Environment:

Operation temperature/Humidity: 0°C-40°C/10%-95%(non-condensing) Storage Temperature/Humidity: -20°Cto 60°C/ 5%-95%(non-condensing) Operation Power: 220VAC(±10%)50±3Hz (Optional: 100VAC,110VAC,120VAC,200VAC) Power Consumption: 1.0KW (max), 0.7KW(working) Noise: <58db Dimensions (L×W×H) :2200mm x918mm x1442mm Device Weight: 512Kg G.Weight: 670Kg Packing Volume: 5.10CBM