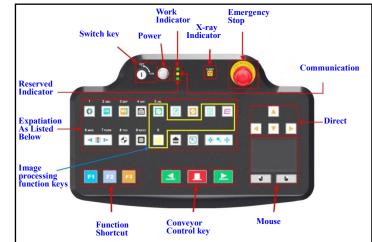

## Friendly operation keyboard

Securina Detection System Co., Limited. Tel: +86-755-29025099 / Mob: +86-159-14162649 E-mail: sebrina@securinadetection.com