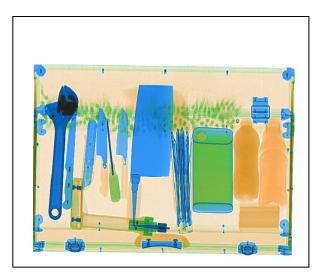

# Image System :

Technical Principle: Dual-energy X-ray Imaging;

X-ray Sensor: L-Shaped Photodiode Array (multi-energetic)

Monitor: High Resolution Color, LCD Accord, 17inch

**Image Display**: High resolution of 1024 \* 1280 pixel; Image Grey Level: 4096

Image Enhancement: 1-64times enlargement continuity, Color/BW, negative, high/low

penetration, organic /inorganic Stripping, general enhancement, and pseudo color, etc.

Image Recall: All preceding images recallable, retrieval.

Help detect Explosives & Narcotics: Explosives & narcotics alarm and highlight according to atomic number signature

**High Density Region Alarm**: Impenetrable region alarm and highlight, for possible concealing of threats and contrabands

**Images process**: 24bit real time processing ,4colors analysis, Images displayed marked date and ID NO ,Count the number of bags ,Memory gray level:65536