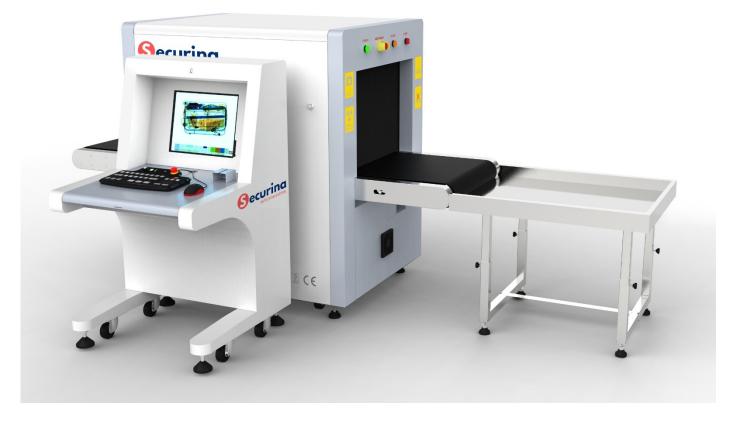

<u>SA6550</u>

High resolution image

## • Operating Environment:

Operation temperature/Humidity: 0°C-40°C/10%-95%(non-condensing) Storage Temperature/Humidity: -20°Cto 60°C/ 5%-95%(non-condensing) Operation Power: 220VAC(±10%)50±3Hz (Optional: 100VAC,110VAC,120VAC,200VAC) Power Consumption: 1.0KW (max), 0.7KW(working) Noise: <58db Dimensions (L×W×H) :2200mm x918mm x1442mm Device Weight: 512Kg G.Weight: 670Kg Packing Volume: 5.10CBM