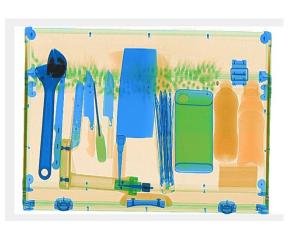

# • Image System :

Technical Principle: Dual-energy X-ray Imaging; L Shaped Array,

X-ray Sensor: L-Shaped Photodiode Array (multi-energetic)

Monitor: High Resolution Color, LCD Accord, 17inch

**Image Display**: High resolution of 1024 \* 1280 pixel; Image Grey Level: 65536

Image Enhancement: 1-64times enlargement continuity, Color/BW, negative, high/low

penetration, organic /inorganic Stripping, general enhancement, and pseudo color, etc.

Image Recall: All preceding images recallable, retrieval.

**Explosives & Narcotics Detection**: Explosives & narcotics alarm and highlight according to atomic number signature

**High Density Region Alarm**: Impenetrable region alarm and highlight, for possible concealing of threats and contrabands