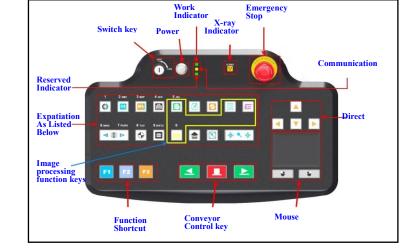

#### Friendly operation keyboard

Securina Detection System Co., Limited. Tel: +86-159-1416-2649 E-mail: sebrina@securinadetection.com