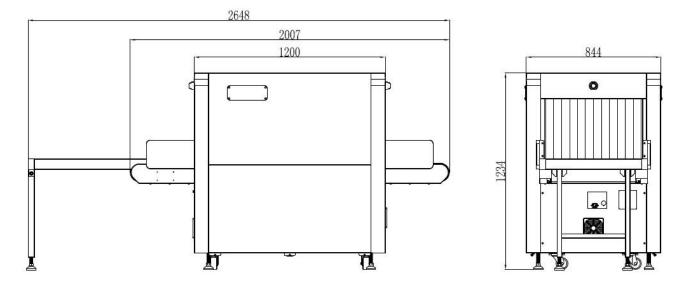

# • Operating Environment:

Operation temperature/Humidity: 0°C-40°C/10%-95%(non-condensing) Storage Temperature/Humidity: -20°Cto 60°C/ 5%-95%(non-condensing) Operation Power: 220VAC(±10%)50±3Hz (Optional: 100VAC,110VAC,120VAC,200VAC) Power Consumption: 1.0KW (max), 0.7KW(working) Noise: <58db Dimension Size Dimension Size Dimensions (L×W×H) :2007mm x 844mm x1234 mm Device Weight: 455Kg G.Weight: 600Kg Packing Volume: 4.5CBM