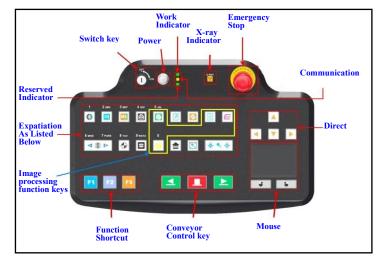

#### Friendly operation keyboard

Securina Detection System Co., Limited. Tel: +86-755-29025099 / Mob: +86-159-14162649 E-mail: sebrina@securinadetection.com

X Ray Screening System, Under Vehicle Inspection System, Explosives and Narcotics Detection, Liquid Scanner, Walk Through Metal Detectors, Explosive Disposal Device