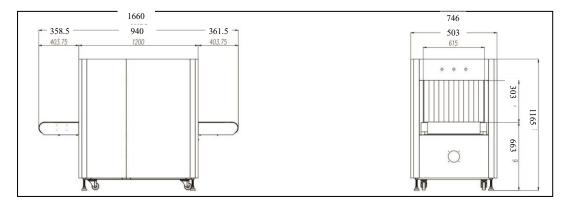

# • Operating Environment:

Operation temperature/Humidity: 0°C-40°C/10%-95%(non-condensing) Storage Temperature/Humidity: -20°Cto 60°C/ 5%-95%(non-condensing) Operation Power: 220VAC(±10%)50±3Hz (Optional: 100VAC,110VAC,120VAC,200VAC) Power Consumption: 1.0KW (max), 0.7KW(working) Noise: <58db Dimension Size Dimension Size Dimensions (L×W×H) :1660mm x746mm x1165 mm Device Weight: 330Kg G.Weight: 470Kg Packing Volume: 2.35CBM