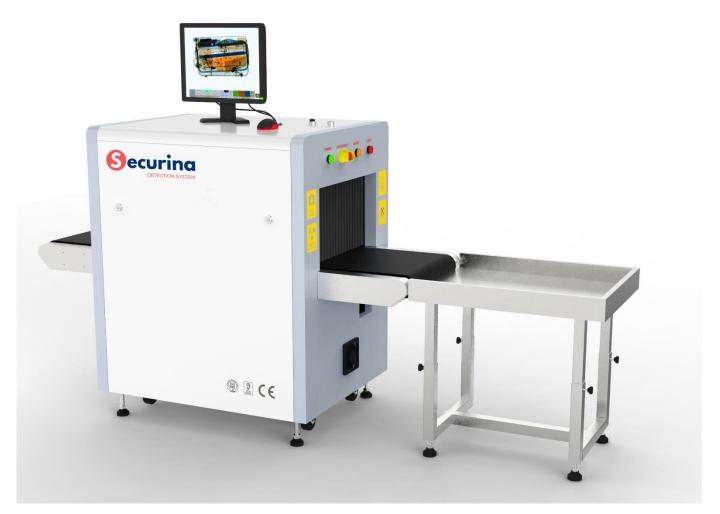

# SA5030C

# • Operating Environment:

Operation temperature/Humidity: 0°C-40°C/10%-95%(non-condensing) Storage Temperature/Humidity: -20°Cto 60°C/ 5%-95%(non-condensing) Operation Power: 220VAC(±10%)50±3Hz (Optional: 100VAC,110VAC,120VAC,200VAC) Power Consumption: 1.0KW (max), 0.7KW(working) Noise: <58db Dimension Size Dimension Size Dimensions (L×W×H) :1660mm x746mm x1165 mm Device Weight: 330Kg G.Weight: 470Kg Packing Volume: 2.35CBM