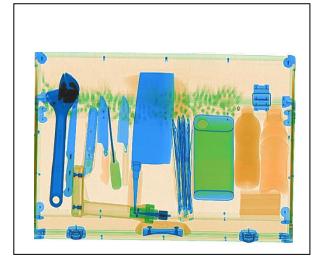

# High resolution image

# Image System :

Technical Principle: Dual-energy X-ray Imaging; L Shaped Array,
X-ray Sensor: L-Shaped Photodiode Array (multi-energetic),
Monitor: High Resolution Color, LCD Accord, 17inch
Image Display: High resolution of 1024 \* 1280 pixel; Image Grey Level: 65536
Image Enhancement: 1-64times enlargement continuity, Color/BW, negative, high/low

penetration, organic /inorganic Stripping, general enhancement, and pseudo color, etc.

Image Recall: All preceding images recallable, retrieval.

**Explosives & Narcotics Detection**: Explosives & narcotics alarm and highlight according to atomic number signature

**High Density Region Alarm**: Impenetrable region alarm and highlight, for possible concealing of threats and contrabands

**Threat Image Projection**: Inserting fictional, but realistic images of threat items into baggage during screening operation, for maintenance of vigilance, as well as training and assessment of image identification capability