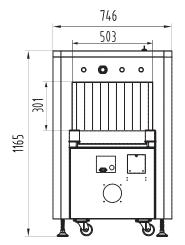

## • Operating Environment:

Operation temperature/Humidity: 0°C-40°C/10%-95%(non-condensing) Storage Temperature/Humidity: -20°Cto 60°C/ 5%-95%(non-condensing) Operation Power: 220VAC(±15%)50±3Hz (Optional: 100VAC,110VAC,120VAC,200VAC) Power Consumption: 1.0KW (max), 0.7KW(working) Noise: <65db Dimension Size Dimension Size Dimensions (L×W×H) :1660mm x746mm x1165 mm X Ray Scanner N.Weight: 350Kg G.Weight: 400KG Packing Volume: 2.35CBM