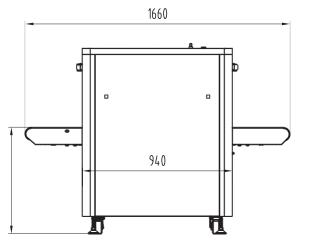

## • Operating Environment:

Operation temperature/Humidity: 0°C-40°C/10%-95%(non-condensing) Storage Temperature/Humidity: -20°Cto 60°C/ 5%-95%(non-condensing) Operation Power: 220VAC(±15%)50±3Hz (Optional: 100VAC,110VAC,120VAC,200VAC) Power Consumption: 1.0KW (max), 0.7KW(working) Noise: <65db Dimension Size Dimension Size Dimensions (L×W×H) :1660mm x746mm x1165 mm X Ray Scanner N.Weight: 350Kg G.Weight: 400KG Packing Volume: 2.35CBM