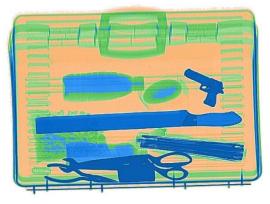

# **Baggage scanning image(Pseudo Color)**

Tunnel Size: 500mm×300mm Conveyor Speed: 0.22m/s Conveyor height : 668mm Conveyor Max Load:60kg **X ray Dose per inspection** <0.1.25µSv Wire Resolution: 38 AWG typical Spatial resolution Level: dia1.3mm, Vertical: dia1.6mm **Penetration**: 2-4mm steel Penetration Resolution: guarantee 32AWG Film Safety : Guarantee ASA/ISO1600 Film **X-ray Leakage**: <2.0 µSv/h (at a distance of 5cm From external housing)